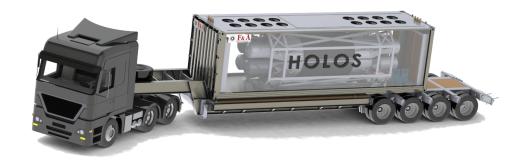

## Holos Quad

## Technology Features

- ✓ Subcritical power modules coupled with ORC components
- ✓ Fits inside single ISO container
- ✓ Generates 13 MWe of uninterrupted power for 12-20 years
- ✓ Depending on application, fuel cartridge uses up to 15% enriched fuel
- ✓ Refueling includes replacement of all spent fuel cartridges
- Refurbishing components during refueling
- Can be refueled twice to reach a total operational life of 60 years
- ✓ Refurbishing components during refueling
- ✓ Can be refueled twice to reach a total operational life of 60 years