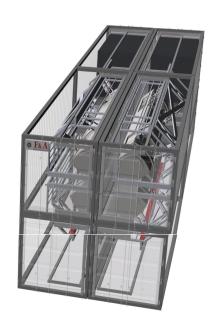

## Holos Quad

## Technology Features

- ✓ Subcritical power modules coupled with ORC components
- ✓ Fits inside single ISO container
- ✓ Generates 13 MWe of uninterrupted power for 12-20 years
- ✓ Depending on application, fuel cartridge uses up to 15% enriched fuel
- ✓ Refueling includes replacement of all spent fuel cartridges
- Refurbishing components during refueling
- Can be refueled twice to reach a total operational life of 60 years
- ✓ Refurbishing components during refueling
- ✓ Can be refueled twice to reach a total operational life of 60 years